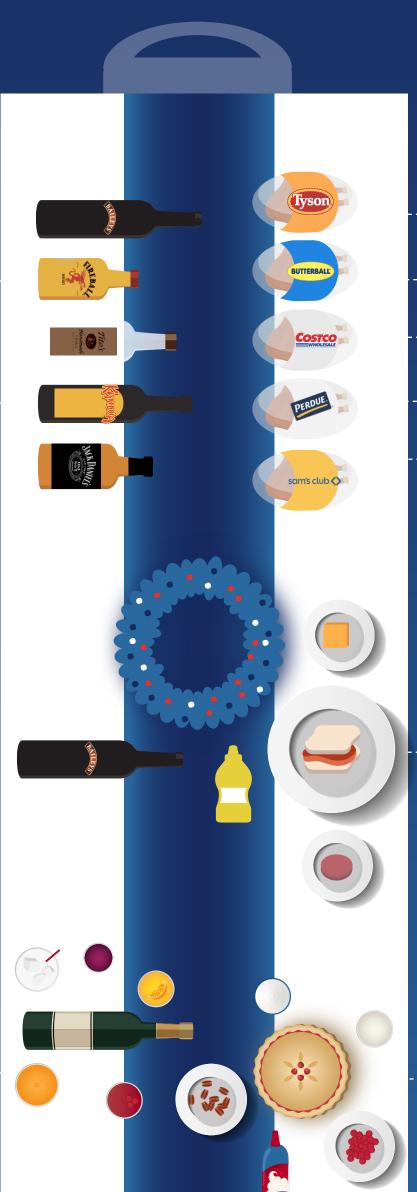

#### **POULTRY BRANDS**

ON GROCERY LISTS

**NOVEMBER 1 - DECEMBER 31** 

- Tyson
- Butterball
- Costco
- Perdue
- Sam's Club

WHAT ELSE SHOWS UP ON THE LIST WITH

# & HAM?

CHEESE MUSTARD SALAMI

During the holidays, consumers make more than just the big meals. Salami, cheese, and mustard likely to appear on list with turkey or ham, specifically during the holiday months, indicates that consumers also make more sandwiches during this time of year.

EVAPORATED MILK WHIPPED CREAM CRANBERRIES COOL WHIP PECANS

WHAT ELSE SHOWS UP ON THE LIST WITH

PIE CRUST?