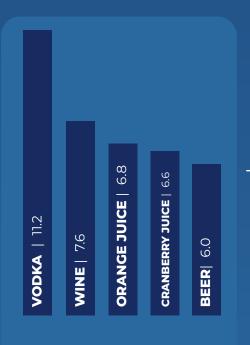

# WHAT'S ON THE LIST?

**HOLIDAY EDITION:** 

**ADADAPTED** 

Consumer list-building data to inform your holiday ad strategy

## TOP 5

### **LIQUOR BRANDS**

ON GROCERY LISTS

**NOVEMBER 1 - DECEMBER 31** 

- Baileys -
- Fireball -----
- 3. Tito's Vodka .......
- Kahlua .....
- 5. Jack Daniels -----

During the holidays, consumers purchase more Baileys than any other time of year.

BAILEYS

### LIST PRESENCE

NOVEMBER 1 - DECEMBER 31

**COMPARED TO 17%** YEAR ROUND



WHAT ELSE SHOWS UP ON THE LIST WITH

**CHAMPAGNE?** 



TOP 5

#### **POULTRY BRANDS**

ON GROCERY LISTS

**NOVEMBER 1 - DECEMBER 31** 

- Tyson
- Butterball
- Costco
- Perdue
- Sam's Club

WHAT ELSE SHOWS UP ON THE LIST WITH

# & HAM?

CHEESE MUSTARD SALAMI

During the holidays, consumers make more than just the big meals. Salami, cheese, and mustard likely to appear on list with turkey or ham, specifically during the holiday months, indicates that consumers also make more sandwiches during this time of year.

EVAPORATED MILK WHIPPED CREAM CRANBERRIES COOL WHIP PECANS

WHAT ELSE SHOWS UP ON THE LIST WITH

PIE CRUST?